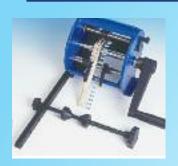

## TP6/R CUTTING MACHINE FOR TAPED RADIAL COMPONENTS

30.0L21 TAPE HOLE PITCH 12,7 MM 30.0L22 TAPE HOLE PITCH 15 MM

The machine Model TP6/R is designed for cutting radial components on tape. It can be supplied in two versions for two types of tape:i.e. with hole pitch = 12,7 or 15mm (.5 or .59").

> LEAD Ø : 0,4 TO 1MM PRODUCTION: 20000 P/H

| MM |     | IN  |      |      |
|----|-----|-----|------|------|
|    | min | max | min  | max  |
| L  | 2   | 10  | .078 | .393 |
| d  | 0,4 | 1   | .015 | .039 |
| D  | 1   | 14  | 0.39 | .55  |