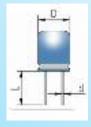

> LEAD Ø : 0,4 TO 1MM PRODUCTION: 20000 P/H

| MM |     | IN  |      |      |
|----|-----|-----|------|------|
|    | min | max | min  | max  |
| L  | 2   | 10  | .078 | .393 |
| d  | 0,4 | 1   | .015 | .039 |
| D  | 1   | 14  | 0.39 | .55  |