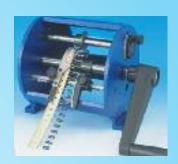

## TP6/R CUTTING MACHINE FOR TAPED RADIAL COMPONENTS

30.0L21 TAPE HOLE PITCH 12,7 MM 30.0L22 TAPE HOLE PITCH 15 MM

The machine Model TP6/R is designed for cutting radial components on tape. It can be supplied in two versions for two types of tape:i.e. with hole pitch = 12,7 or 15mm (.5 or .59").