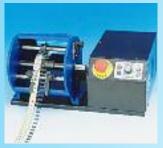

## TP6-R OPTIONAL ACCESSORIES

BR6 - 400200 TAPE REEL HOLDER

MOT98 - 7915030 - 220 V. - MOTOR DRIVE UNIT. MOT98 - 7915031 - 110 V - MOTOR DRIVE UNIT

TNS - 21.0011 waste tape rollers