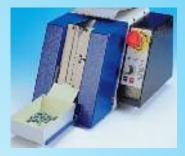

## TP/TC4 CUTTING MACHINE FOR LOOSE RADIAL COMPONENTS

74.0L21 110 v 74.0L22 220 v

The TP/TC4 machine is designed to cut loose radial components. The speed and cutting lenght are adjustable. The machine stops when the front cover is removed from the machine.

PRODUCTION: 2000 P/H

|     |   | MM  |     | IN   |      |
|-----|---|-----|-----|------|------|
|     |   | min | max | min  | max  |
|     | L | З   | 12  | .118 | .472 |
| +   | d | 0,4 | 0,8 | .015 | .031 |
| 1 d | D | 1   | 15  | 0.39 | .590 |