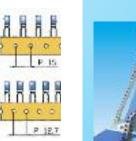

## BR3 OPTIONAL ACCESSORY

This accessory can be attached to the TP/TC4 machine to allow the quick cut of radial components in tape and reel. It is available in two versions: 78.0001 for tape with 12,7mm hole pitch or 78.0002 for tape with 15 mm with hole pitch.