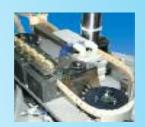

## AUTOMATIC BY STEP FEEDER FOR STRIGHT CUT OF RADIAL TAPED COMPONENTS

SP 21/A 03 STRIGHT CUT ADJUSTABLE HEIGHT

SP 21/A 09 CUT AND 90° BEND

SP21/A is a pneumatic machine suitable to operate radial taped components. Very fast system suitable to height adjustable cut or cut and 90° bend.

It automatically operates components for their subsequent ejection into a part bin.

PRODUCTION: 1.200 P/H