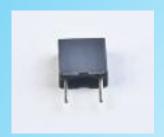

## Pneumatic step by step feeder for the preparation of radial taped components

SP21.03 STRIGHT CUT ADJUSTABLE HEIGHT

SP21.09 CUT AND 90° BEND

Pneumatic feeder SP21 is designed to preform taped radial components. Very fast system suitable to height adjustable cut or cut and 90° bend. It is supplied mechanically operating, complete with cylinders; without electrical or pneumatic systems and PLC. This feeder can prepare components to be picked up by a mechanical gripper. It is suitable as working point in automatic placement lines.