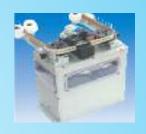

## AUTOMATIC BY STEP FEEDER FOR STRIGHT CUT OF RADIAL TAPED COMPONENTS

SP 21/A 03 STRIGHT CUT ADJUSTABLE HEIGHT

SP 21/A 09 CUT AND 90° BEND

SP21/A is a pneumatic machine suitable to operate radial taped components. Very fast system suitable to height adjustable cut or cut and 90° bend.

It automatically operates components for their subsequent ejection into a part bin.

PRODUCTION: 1.200 P/H