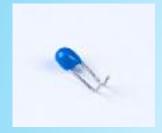

## Pneumatic step by step feeder for the preparation of radial taped components

SP21.03 STRIGHT CUT ADJUSTABLE HEIGHT

SP21.09 CUT AND 90° BEND

Pneumatic feeder SP21 is designed to preform taped radial components. Very fast system suitable to height adjustable cut or cut and 90° bend. It is supplied mechanically operating, complete with cylinders; without electrical or pneumatic systems and PLC. This feeder can prepare components to be picked up by a mechanical gripper. It is suitable as working point in automatic placement lines.