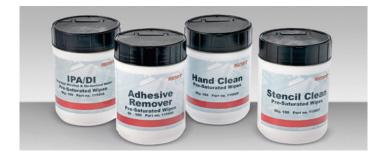

# **Pre-saturated wipes**

Designed for fast and effective cleaning of stencil surfaces, adhesives and general cleaning applications, pre-saturated cleaning wipes are ideal for quick clean-up on the line.

## **DEK Hand cleaner wipes**

Pre-saturated, disposable DEK Hand cleaner wipes are designed for use in any environment where cleanliness is required for handling critical components. The environmentally-safe, citrusscented, low- linting wipes are easily dispensed and dry quickly after application.

#### **DEK IPA/DI wipes**

DEK low-residue, rapid evaporation pre-saturated wipes are ideal for general cleaning applications. The cleaning solution is

comprised of 70% Isopropyl alcohol and 30% de-ionized water and is excellent for removal of fluxes, light oils, polar soils and white mineral residue.

# **DEK Stencil cleaner wipes**

Designed for fast, efficient surface cleaning of stencils and screens, DEK Stencil cleaner wipes are non-abrasive and presaturated with hydro-treated Naphtha, which effectively cleans most commercial solder pastes and inks.

# **DEK Adhesive remover wipes**

DEK Adhesive remover wipes clean adhesives from the surface of stencils and screens. Specifically designed for use in SMT processes, the wipes are compatible with most commercial adhesives.