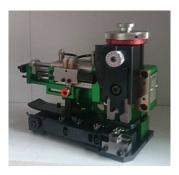

For the processing of large terminals, Nuova Gamma offers air feeding applicators with increased tooling.

These applicators joint standard applicators family taking advantage of main features and extending working range to bigger wire size.

## **TECHNICAL DATA**

| Stroke      | 40 mm                                     |
|-------------|-------------------------------------------|
| Shut height | 135.78 mm                                 |
| Pitch       | Up to 40 mm (different pitches on demand) |
| Wire size   | Up to 16 sqmm                             |