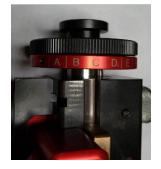

## ADJUSTMENT HEADS

There are 2 types of adjustment heads available:

- 4 adjustment positions on the wire: A-B-C-D
- Micrometrical adjustment head: 0.025 on the wire, 16 positions 0.1 on insulation

## Micrometrical adjustment head version and head detail