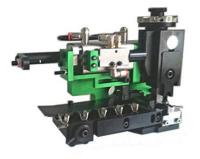

For the processing of large terminals, Nuova Gamma offers air feeding applicators with increased tooling.

These applicators joint standard applicators family taking advantage of main features and extending working range to bigger wire size.

## **TECHNICAL DATA**

| Stroke      | 40 mm                                     |
|-------------|-------------------------------------------|
| Shut height | 135.78 mm                                 |
| Pitch       | Up to 40 mm (different pitches on demand) |
| Wire size   | Up to 16 sqmm                             |