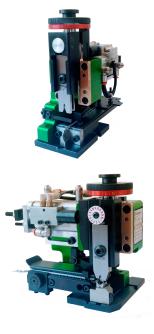

## NEW GENERATION END AND SIDE FEED PNEUMATIC APPLICATORS

Nuova Gamma has recently developed a new type of pneumatic terminal applicators, lighter and functional.

The Gamma's new generation applicators unites the robustness and reliability of the previous models to a more modern design and efficiency.

Choosing best quality materials we can guarantee a longer life for our applicators.

The tooling are inserted into the applicator body this helps and eases the tooling change.

The applicators can be fitted on all crimping presses of the main manufacturers.

## **TECHNICAL DATA**

| Stroke      | 40 mm                                     |
|-------------|-------------------------------------------|
| Shut height | 135.78 mm                                 |
| Pitch       | Up to 40 mm (different pitches on demand) |
| Wire size   | From 0.05 up to 6 sqmm                    |