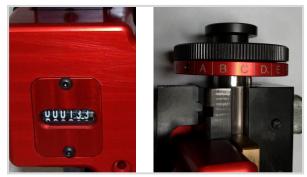

## ADJUSTMENT HEADS

There are 2 types of adjustment heads available:

- 4 adjustment positions on the wire: A-B-C-D
- Micrometrical adjustment head: 0.025 on the wire, 16 positions 0.1 on insulation

## OPTIONAL

- 6 digit counter

Detail of 6 digit counter and micrometrical adjustment head