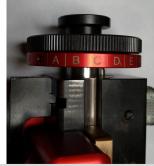

## **ADJUSTMENT HEADS**

There are 2 types of adjustment heads available:

- 4 adjustment positions on the wire: A-B-C-D
- Micrometrical adjustment head: 0.025 on the wire, 16 positions 0.1 on insulation

## **OPTIONAL**

6 digit counter

Detail of 6 digit counter and micrometrical adjustment head