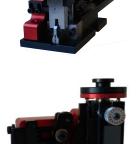

Choosing best quality materials we can guarantee a longer life for our applicators.

The tooling are inserted into the applicator body this helps and eases the tooling change.

The applicators can be fitted on all crimping presses of the main manufacturers.

## **TECHNICAL DATA**

Stroke 40 mm
Shut height 135.78 mm
Weight Kg 2.9

Picth Up to 27 mm

Wire size From 0.05 up to 6 sqmm