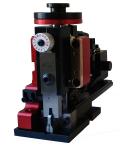

## **NEW GENERATION END AND SIDE FEED APPLICATORS**

Nuova Gamma has recently developed a new type of terminal applicators, lighter and functional.

The Gamma's new generation applicators unites the robustness and reliability of the previous models to a more modern design and efficiency.

Choosing best quality materials we can guarantee a longer life for our applicators.

The tooling are inserted into the applicator body this helps and eases the tooling change.

The applicators can be fitted on all crimping presses of the main manufacturers.