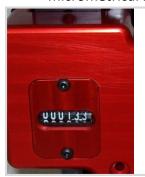

## **OPTIONAL**

6 digit counter

Detail of 6 digit counter and micrometrical adjustment head